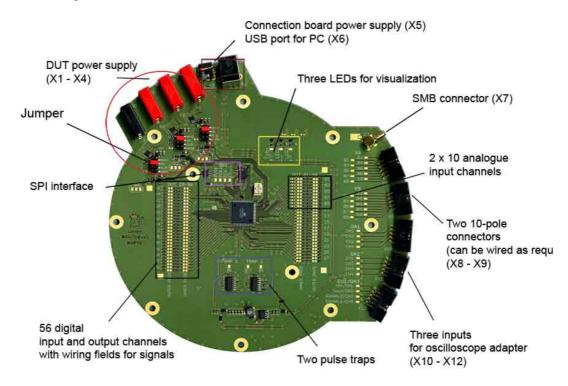

The micro controller on the back side of CB 0708 monitors the communication with the test IC. It provides an interface to a PC to send and receive commands and signals via USB. The incoming and outgoing signals can be connected with the test IC and the micro controller via wiring fields. Thus, the CB 0708 can be adapted to the respective test IC. The three LEDs allow for the visualization of freely selectable signals.

### Port designation